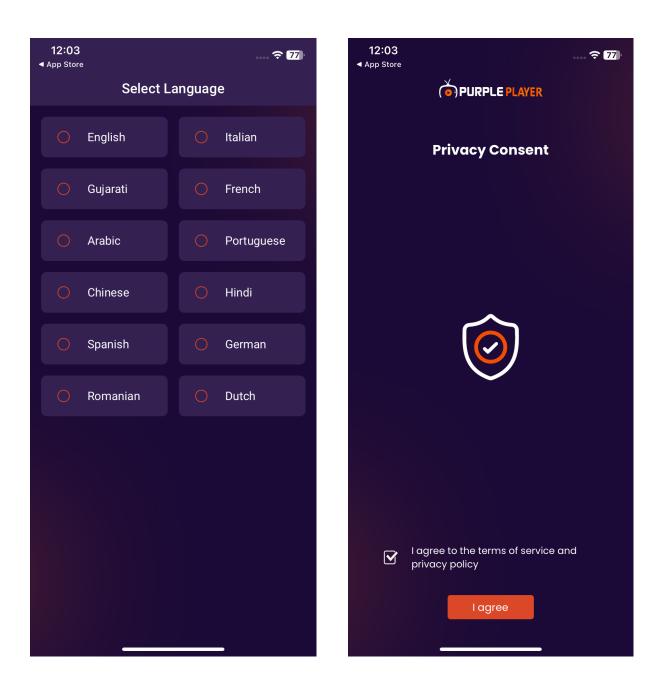

## Step 1: Open the App and Select Language

- 1. Upon opening the app, you'll be prompted to choose your preferred language. Select your language to continue.
- 2. Next, you'll see the Terms and Conditions (T&C) screen.
- 3. Review the T&C, then tap "Agree" to proceed.