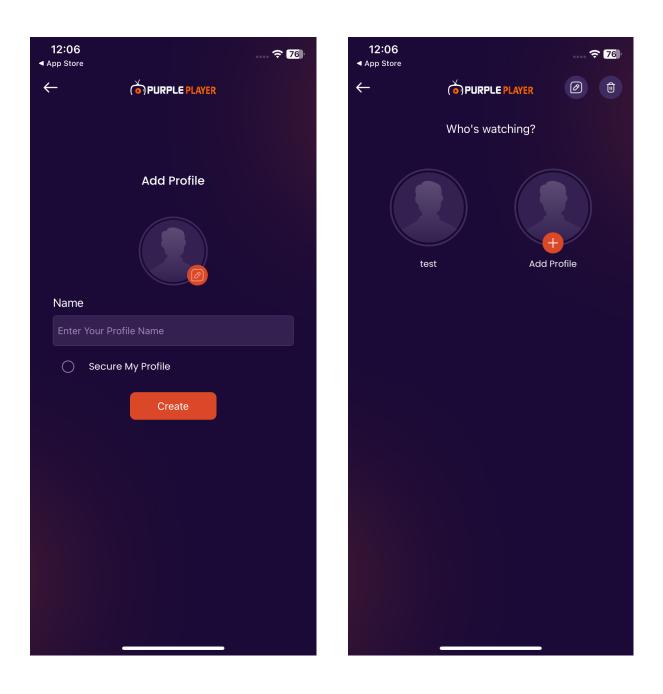

#### **Step 6: Setting Up Your Profile**

- 1. After selecting your playlist, you'll be prompted to create a Sub Profile.
  - Give your profile a name, and optionally, you can set a **profile lock** for additional security.
- 2. Tap Create Profile to save your settings.

#### **Step 7: Loading Your Playlist**

1. Once your Sub Profile is set up, click on the profile you have that added your playlist will start loading, bringing in all your content, including favorites, watch history, and other settings, ready for you to enjoy on any device. With Purple One, your preferences and watchlists are securely stored in the cloud, allowing for seamless streaming across multiple devices. Enjoy your personalized viewing experience with Purple Playlist Player!